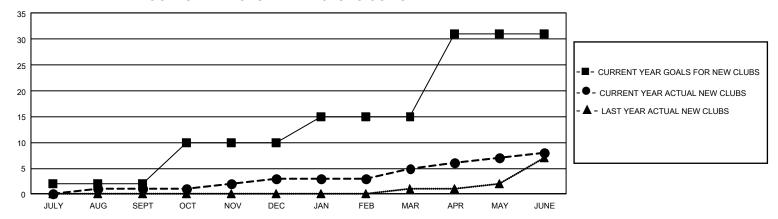

| 1         | 4             | JULY/AUG/SEPT         | 455                     | 1,033                   | 987                                                |
| OCT/NOV/DEC           | 24            | 2         | 3             | OCT/NOV/DEC           | 525                     | 984                     | 1,090                                              |
| JAN/FEB/MAR           | 15            | 2         | 1             | JAN/FEB/MAR           | 543                     | 1,023                   | 820                                                |
| APR/MAY/JUNE          | 48            | 3         | 5             | APR/MAY/JUNE          | 719                     | 892                     | 1,294                                              |

## GOALS AND ACTUAL NEW CLUBS CUMULATIVE



## GOALS AND ACTUAL MEMBERS CUMULATIVE



| DROPPED CLUBS: 13 |       | 946 CLUBS OF 1,407 ADDED 1<br>OR MORE NEW MEMBERS | GENDER DISTRIBUTION                 |                 |  |
|-------------------|-------|---------------------------------------------------|-------------------------------------|-----------------|--|
|                   |       |                                                   | MALE                                | 29,071 (68.62%) |  |
|                   |       |                                                   | FEMALE                              | 13,275 (31.34%) |  |
| DROPPED MEMBERS   |       |                                                   | NON BINARY                          | 2 (0.00%)       |  |
| DECEASED          | 616   |