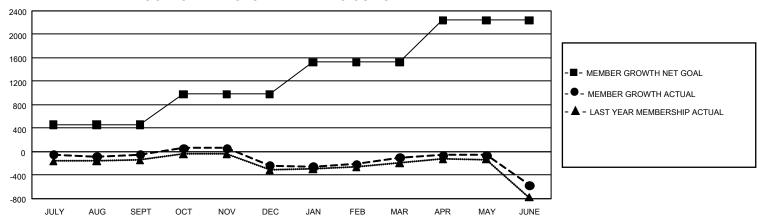

## GOALS AND ACTUAL MEMBERS CUMULATIVE

| DROPPED CLUBS: 13 |       | 946 CLUBS OF 1,407 ADDED 1<br>OR MORE NEW MEMBERS | GENDER DISTRIBUTION                 |                 |  |
|-------------------|-------|---------------------------------------------------|-------------------------------------|-----------------|--|
|                   |       |                                                   | MALE                                | 29,071 (68.62%) |  |
|                   |       |                                                   | FEMALE                              | 13,275 (31.34%) |  |
| DROPPED MEMBERS   |       |                                                   | NON BINARY                          | 2 (0.00%)       |  |
| DECEASED          | 616   |                                                   | PREFER NOT TO ANSWER                | 15 (0.04%)      |  |
| CLUB CANCELLED    | 51    |                                                   | TOTAL FAMILY UNIT MEMBERS           | 8,715           |  |
| OTHER             | 3,519 | CLICK HERE FOR                                    |                                     |                 |  |
| TOTAL             | 4,186 | CUMULATIVE MEMBERSHIP DATA                        | FAMILY MEMBERS PAYING HALF DUES 4,4 |                 |  |